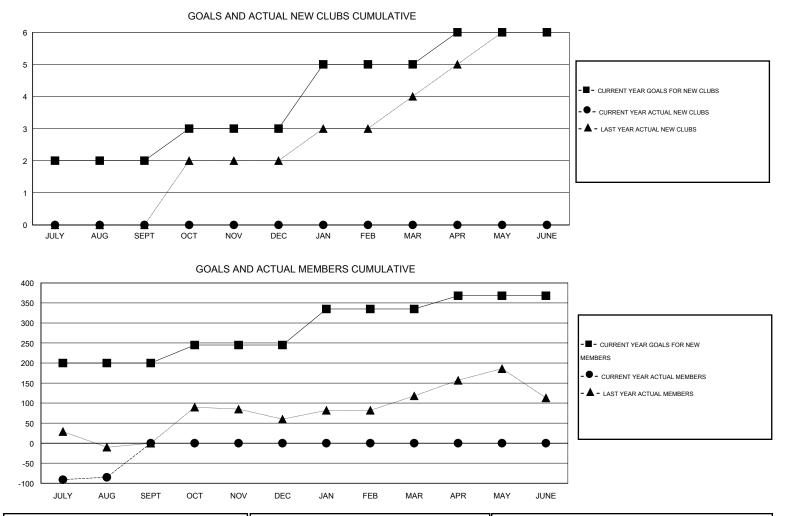

## GMT: NAZMUL HAQUE

GMT CA 6

| -                     |                  | Clubs     |                  |                  |                       |                    | Members                             |                    |                  |
|-----------------------|------------------|-----------|------------------|------------------|-----------------------|--------------------|-------------------------------------|--------------------|------------------|
| RESULTS FOR 2015-2016 |                  |           |                  |                  | RESULTS FOR 2015-2016 |                    |                                     |                    |                  |
| QUARTER               | NEW CLUB<br>GOAL | NEW CLUBS | DROPPED<br>CLUBS | NET<br>GAIN/LOSS | QUARTER               | NEW MEMBER<br>GOAL | CHARTER AND<br>NEW MEMBERS<br>ADDED | DROPPED<br>MEMBERS | NET<br>GAIN/LOSS |
| JULY/AUG/SEPT         | 2                | 0         | 0                | 0                | JULY/AUG/SEPT         | 200                | 51                                  | 136                | -85              |
| OCT/NOV/DEC           | 1                | 0         | 0                | 0                | OCT/NOV/DEC           | 45                 | 0                                   | 0                  | 0                |
| JAN/FEB/MAR           | 2                | 0         | 0                | 0                | JAN/FEB/MAR           | 90                 | 0                                   | 0                  | 0                |
| APR/MAY/JUNE          | 1                | 0         | 0                | 0                | APR/MAY/JUNE          | 33                 | 0                                   | 0                  | 0                |